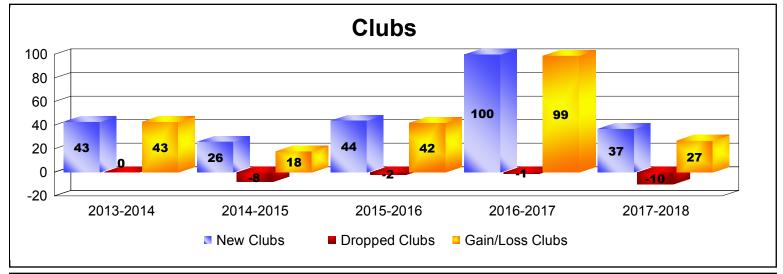

District 325B1 As of June 2018 Cumulative

| Year      | New<br>Clubs | Dropped<br>Clubs | Gain/<br>Loss<br>Clubs | New<br>Members | Charter<br>Members | Reinstate<br>Members | Transfer<br>Members | Total<br>Member<br>Added | Total<br>Members<br>Dropped | Gain/<br>Loss<br>Members |
|-----------|--------------|------------------|------------------------|----------------|--------------------|----------------------|---------------------|--------------------------|-----------------------------|--------------------------|
| 2013-2014 | 43           | 0                | 43                     | 746            | 1056               | 18                   | 0                   | 1820                     | -409                        | 1411                     |
| 2014-2015 | 26           | -8               | 18                     | 481            | 699                | 29                   | 12                  | 1221                     | -823                        | 398                      |
| 2015-2016 | 44           | -2               | 42                     | 1280           | 1320               | 52                   | 10                  | 2662                     | -1004                       | 1658                     |
| 2016-2017 | 100          | -1               | 99                     | 1337           | 2418               | 37                   | 10                  | 3802                     | -939                        | 2863                     |
| 2017-2018 | 37           | -10              | 27                     | 1885           | 1137               | 167                  | 10                  | 3199                     | -1972                       | 1227                     |
| Average   | 50           | -4               | 46                     | 1146           | 1326               | 61                   | 8                   | 2541                     | -1029                       | 1511                     |