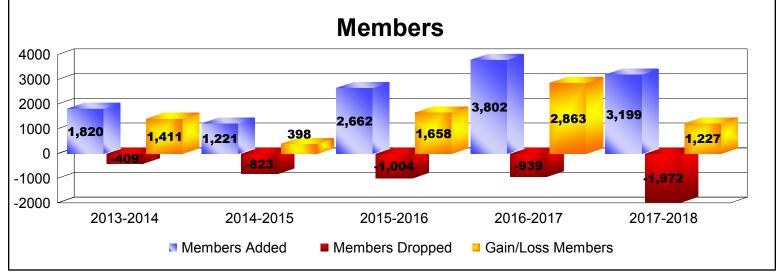

District 325B1 As of June 2018 Cumulative

| Year      | New<br>Clubs | Dropped<br>Clubs | Gain/<br>Loss<br>Clubs | New<br>Members | Charter<br>Members | Reinstate<br>Members | Transfer<br>Members | Total<br>Member<br>Added | Total<br>Members<br>Dropped | Gain/<br>Loss<br>Members |
|-----------|--------------|------------------|------------------------|----------------|--------------------|----------------------|---------------------|--------------------------|-----------------------------|--------------------------|
| 2013-2014 | 43           | 0                | 43                     | 746            | 1056               | 18                   | 0                   | 1820                     | -409                        | 1411                     |
| 2014-2015 | 26           | -8               | 18                     | 481            | 699                | 29                   | 12                  | 1221                     | -823                        | 398                      |
| 2015-2016 | 44           | -2               | 42                     | 1280           | 1320               | 52                   | 10                  | 2662                     | -1004                       | 1658                     |
| 2016-2017 | 100          | -1               | 99                     | 1337           | 2418               | 37                   | 10                  | 3802                     | -939                        | 2863                     |
| 2017-2018 | 37           | -10              | 27                     | 1885           | 1137               | 167                  | 10                  | 3199                     | -1972                       | 1227                     |
| Average   | 50           | -4               | 46                     | 1146           | 1326               | 61                   | 8                   | 2541                     | -1029                       | 1511                     |